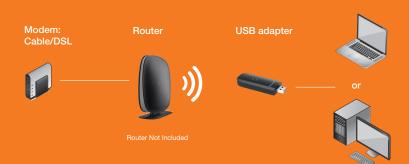

r computer to your wireless network

- Ideal for handling simple activities such as emailing and Web-surfing
- For optimum performance, also use a Belkin Wireless Router



Package Includes: N150 Wireless USB Adapter Setup CD with User Manual

System Requirements: PC with available USB port PC running Windows® XP (SP3 or greater), Windows Vista®, or Windows 7 CD-ROM drive

Specifications:

USB 2.0 Interface

Network Standards: IEEE 802.11n (up to 150Mbps\*) IEEE 802.11g (up to 54Mbps\*) IEEE 802.11b (up to 11Mbps\*)

Security:

Wi-Fi Protected Setup™ (WPS) WPA®, WPA2® 64-bit, 128-bit WEP encryption

OS Support:

Windows XP (SP3 or greater), Windows Vista, and Windows 7

2-Year Limited Warranty 24/7 Technical Support







Part Number: F9L1001 UPC: 722868818916

### Here's How To Connect



#### belkin.com

Belkin International, Inc. Belkin Ltd. Belkin Ltd.
Los Angeles, CA 90094, USA Rushden, United Kingdom Tuggerah, Australia